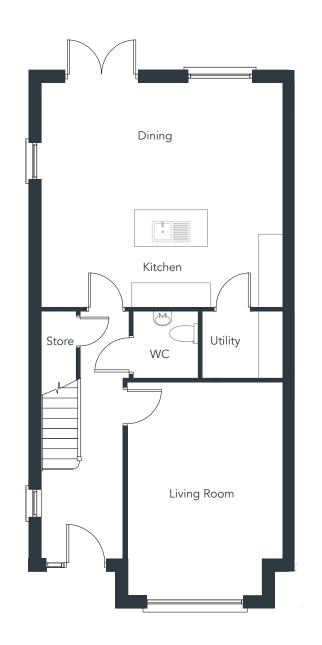

House H

House All

3 Bedroom End of Terrace | Approx 118m² (1,270ft²)

Floor plans are indicative only and subject to change. In line with our policy of continuous improvement we reserve the right to alter the layout, building style, landscaping and specifications at anytime without notice