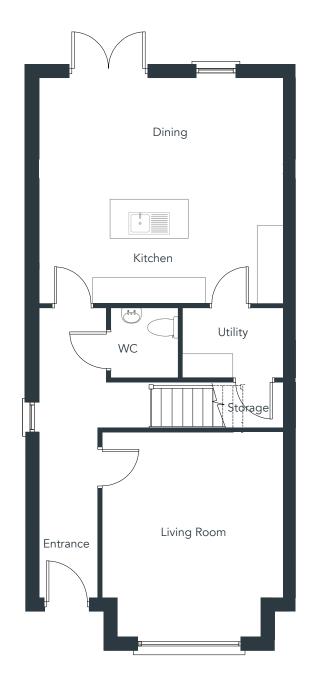

3 Bedroom Semi Detached | Approx 125m² (1,345ft²)

Floor plans are indicative only and subject to change. In line with our policy of continuous improvement we reserve the right to alter the layout, building style, landscaping and specifications at anytime without notice

Floor plans are indicative only and subject to change. In line with our policy of continuous improvement we reserve the right to alter the layout, building style, landscaping and specifications at anytime without notice