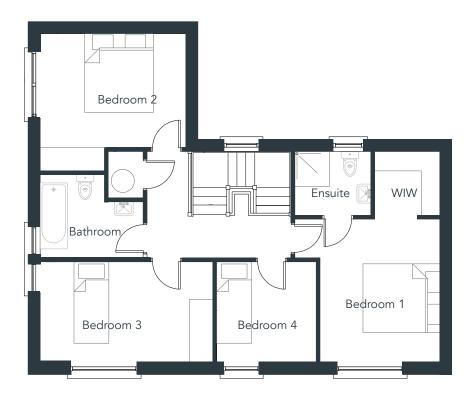

3 Bedroom Semi Detached | Approx 125m² (1,345ft²)

Floor plans are indicative only and subject to change. In line with our policy of continuous improvement we reserve the right to alter the layout, building style, landscaping and specifications at anytime without notice