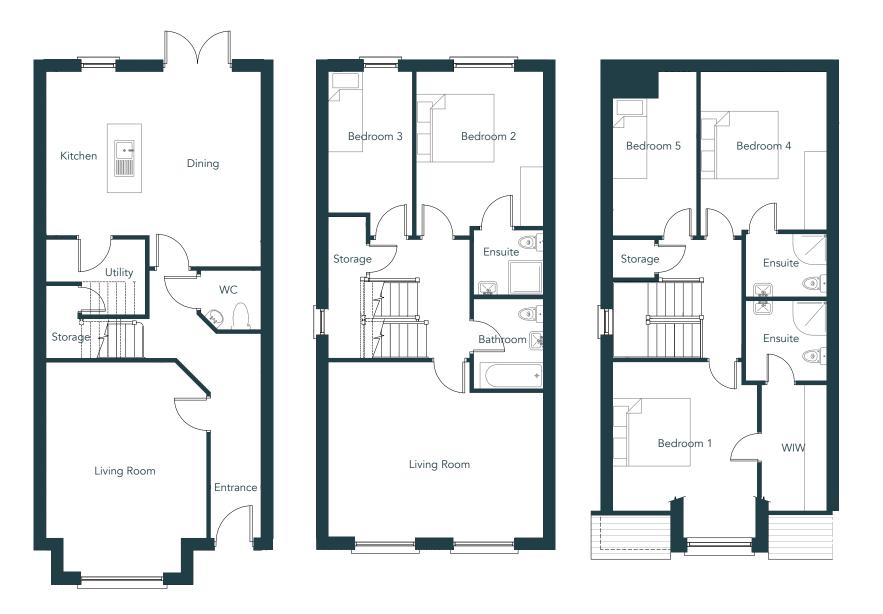

House E2

House F

4 Bedroom Semi Detached | Approx 147m² (1,582ft²)

Floor plans are indicative only and subject to change. In line with our policy of continuous improvement we reserve the right to alter the layout, building style, landscaping and specifications at anytime without notice

Floor plans are indicative only and subject to change. In line with our policy of continuous improvement we reserve the right to alter the layout, building style, landscaping and specifications at anytime without notice

Apartment H

5 Bedroom Semi Detached | Approx 205.4m² (2,211ft²)

Floor plans are indicative only and subject to change. In line with our policy of continuous improvement we reserve the right to alter the layout, building style, landscaping and specifications at anytime without notice