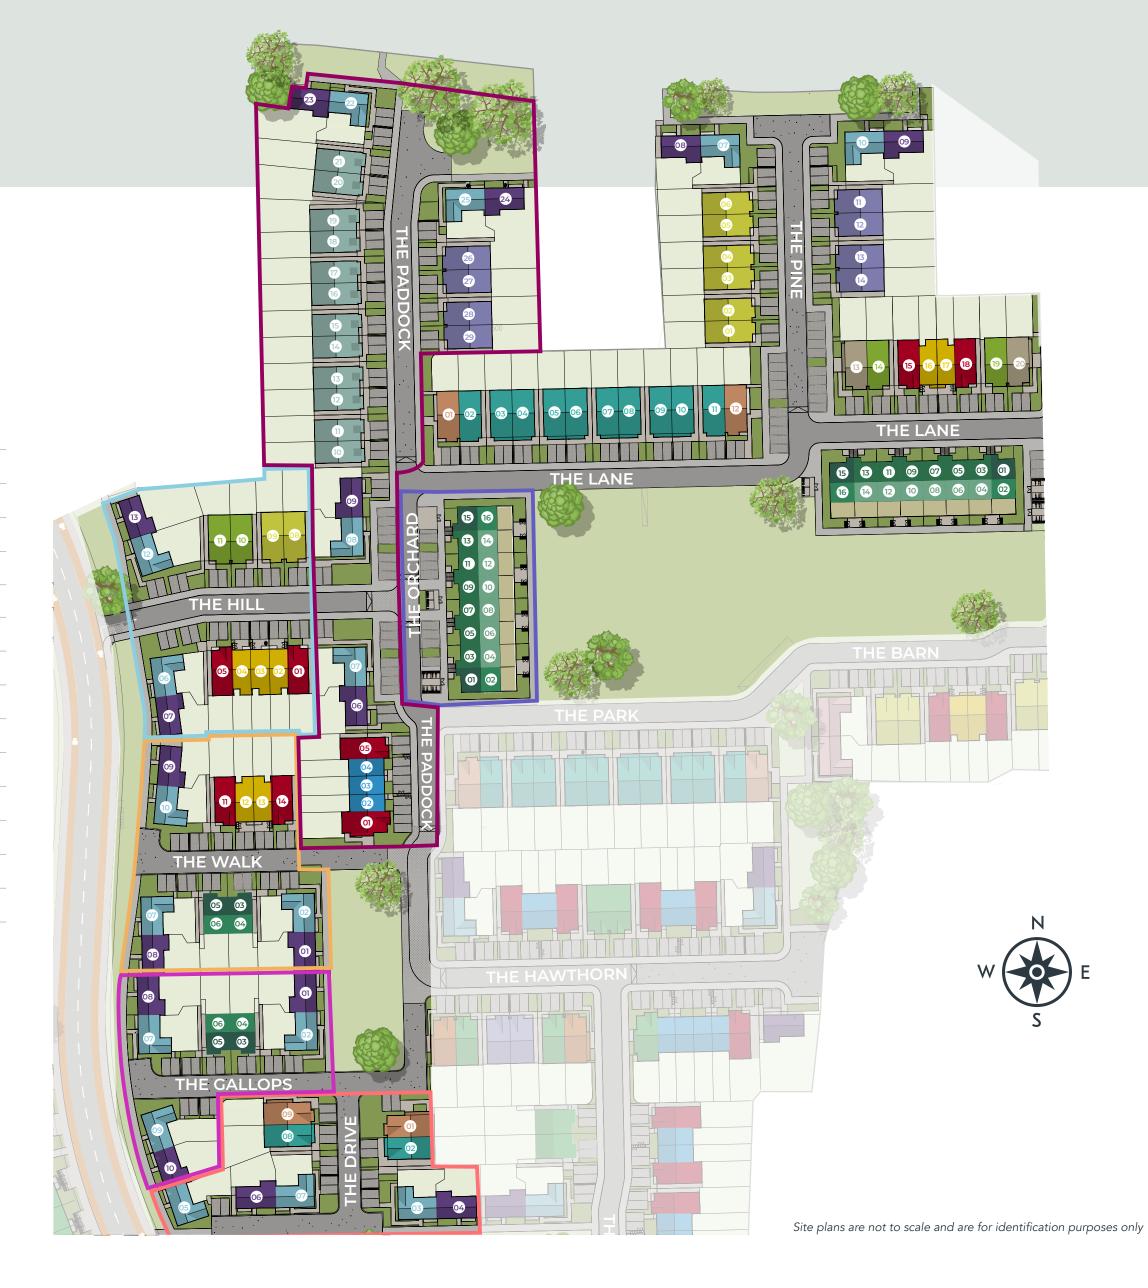

### Phase 2 Detail

#### **HOUSE KEY**

| House Type A  | 3 Bedroom End of Terrace                                                                                                                                                                   |
|---------------|--------------------------------------------------------------------------------------------------------------------------------------------------------------------------------------------|
| House Type Al | 3 Bedroom Mid Terrace                                                                                                                                                                      |
| House Type A3 | 2 Bedroom Mid Terrace                                                                                                                                                                      |
| House Type B1 | 3 Bedroom Semi Detached                                                                                                                                                                    |
| House Type C  | 3 Bedroom Semi Detached                                                                                                                                                                    |
| House Type D  | 4 Bedroom Semi Detached                                                                                                                                                                    |
| House Type E  | 4 Bedroom Semi Detached                                                                                                                                                                    |
| House Type E1 | 4 Bedroom Semi Detached                                                                                                                                                                    |
| House Type E2 | 4 Bedroom Semi Detached                                                                                                                                                                    |
| House Type F  | 4 Bedroom Semi Detached                                                                                                                                                                    |
| House Type G  | 5 Bedroom Semi Detached                                                                                                                                                                    |
| House Type H  | 2 Bedroom Apartment (End of Terrace)                                                                                                                                                       |
| House Type H1 | 2 Bedroom Apartment (Mid Terrace)                                                                                                                                                          |
| House Type L  | 3 Bedroom Duplex (End of Terrace)                                                                                                                                                          |
| House Type L1 | 3 Bedroom Duplex (Mid Terrace)                                                                                                                                                             |
|               | House Type A1  House Type A3  House Type B1  House Type C  House Type D  House Type E  House Type E1  House Type E2  House Type F  House Type G  House Type H  House Type H1  House Type L |