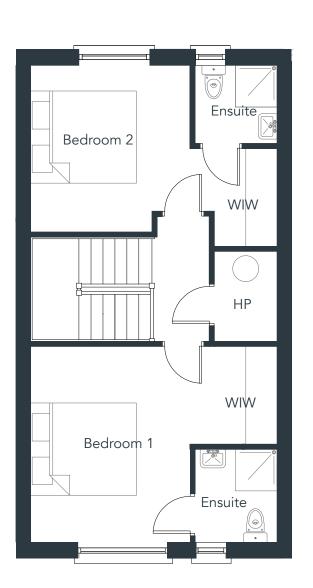

House H

House All

3 Bedroom End of Terrace | Approx 118m² (1,270ft²)

Floor plans are indicative only and subject to change. In line with our policy of continuous improvement we reserve the right to alter the layout, building style, landscaping and specifications at anytime without notice

Floor plans are indicative only and subject to change. In line with our policy of continuous improvement we reserve the right to alter the layout, building style, landscaping and specifications at anytime without notice