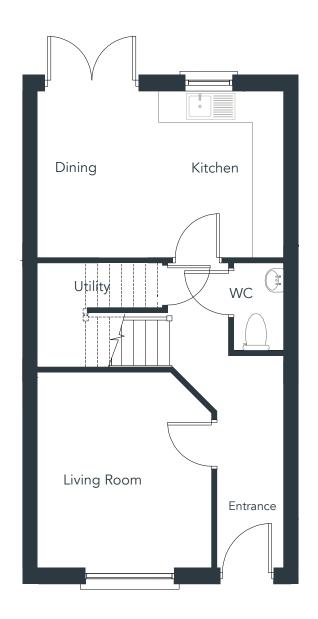

House H

House All

3 Bedroom End of Terrace | Approx 118m² (1,270ft²)

Floor plans are indicative only and subject to change. In line with our policy of continuous improvement we reserve the right to alter the layout, building style, landscaping and specifications at anytime without notice

Floor plans are indicative only and subject to change. In line with our policy of continuous improvement we reserve the right to alter the layout, building style, landscaping and specifications at anytime without notice