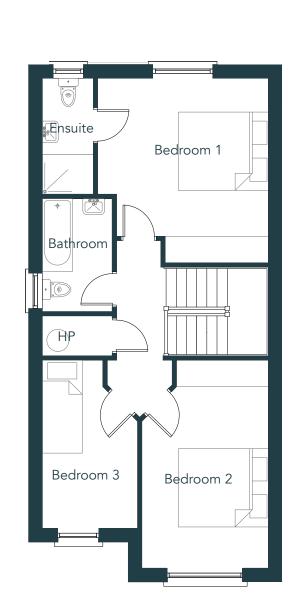

House H

House All

3 Bedroom End of Terrace | Approx 118m² (1,270ft²)

Floor plans are indicative only and subject to change. In line with our policy of continuous improvement we reserve the right to alter the layout, building style, landscaping and specifications at anytime without notice