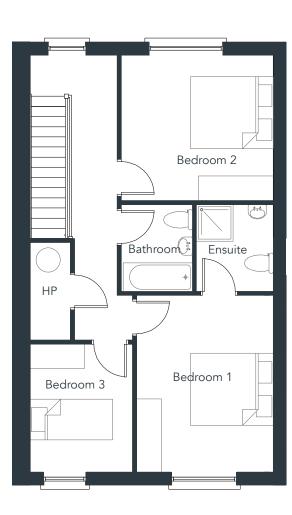

House A3

House B1

2 Bedroom Mid Terrace | Approx 89m² (958ft²) 3 Bedroom Semi Detached | Approx 128m² (1,378ft²)

Floor plans are indicative only and subject to change. In line with our policy of continuous improvement we reserve the right to alter the layout, building style, landscaping and specifications at anytime without notice