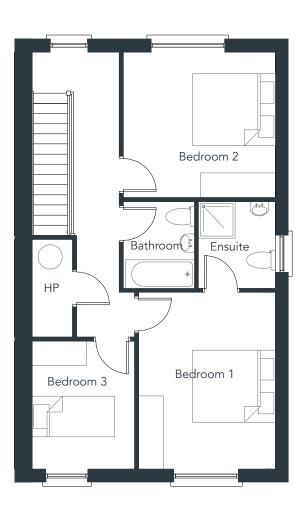

House H

House All

3 Bedroom End of Terrace | Approx 118m² (1,270ft²)

Floor plans are indicative only and subject to change. In line with our policy of continuous improvement we reserve the right to alter the layout, building style, landscaping and specifications at anytime without notice