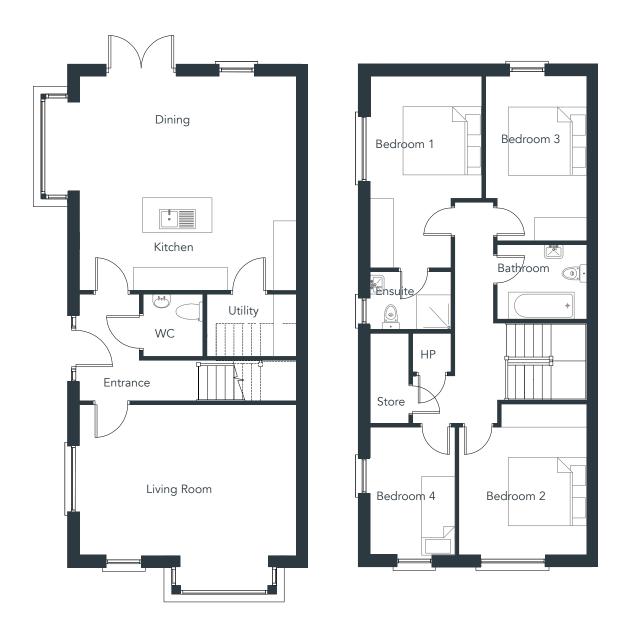

House E2

House F

4 Bedroom Semi Detached | Approx 147m² (1,582ft²)

Floor plans are indicative only and subject to change. In line with our policy of continuous improvement we reserve the right to alter the layout, building style, landscaping and specifications at anytime without notice