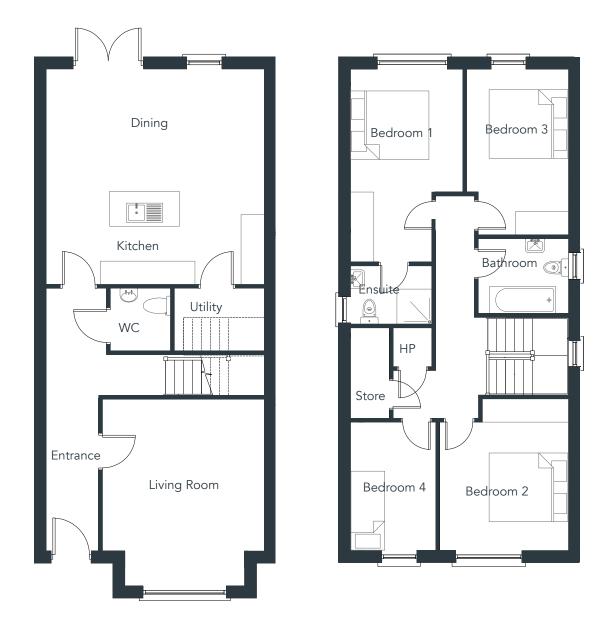

House E2

House F

4 Bedroom Semi Detached | Approx 147m² (1,582ft²)

Floor plans are indicative only and subject to change. In line with our policy of continuous improvement we reserve the right to alter the layout, building style, landscaping and specifications at anytime without notice