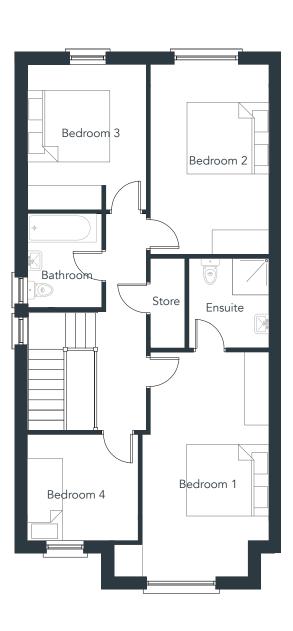

House E

4 Bedroom Semi Detached | Approx 142m² (1,528ft²)

4 Bedroom Semi Detached | Approx 141m² (1,518ft²)

Floor plans are indicative only and subject to change. In line with our policy of continuous improvement we reserve the right to alter the layout, building style, landscaping and specifications at anytime without notice

Floor plans are indicative only and subject to change. In line with our policy of continuous improvement we reserve the right to alter the layout, building style, landscaping and specifications at anytime without notice