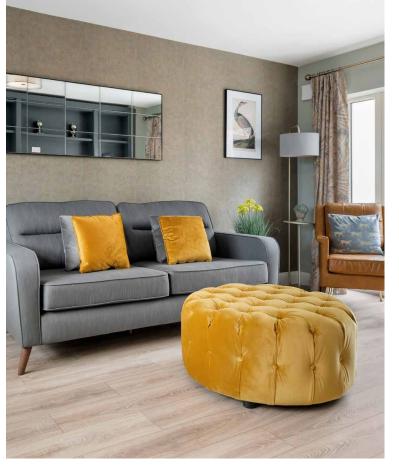

#### Kitchen & Wardrobe:

• Elegant high-quality fitted kitchen units and wardrobes as per showhouse

#### Internal Finishes:

- Smoke, heat and CO2 detectors fitted as standard
- Fitted for a wireless intruder alarm system and cable television throughout
- A CAT 6 cable wiring point is in place for a data and telephone point for high speed broadband connection
- Standard light fittings and attractive power points