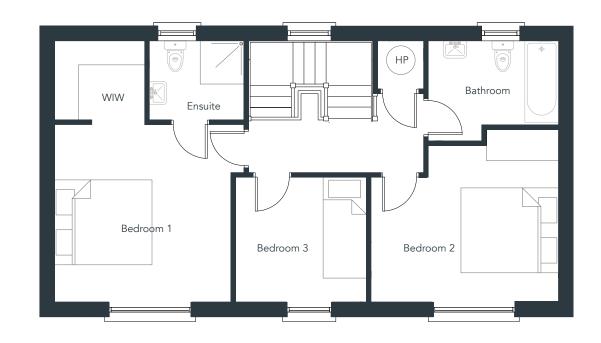

House E

4 Bedroom Semi Detached | Approx 142m² (1,528ft²)

4 Bedroom Semi Detached | Approx 141m² (1,518ft²)

Floor plans are indicative only and subject to change. In line with our policy of continuous improvement we reserve the right to alter the layout, building style, landscaping and specifications at anytime without notice