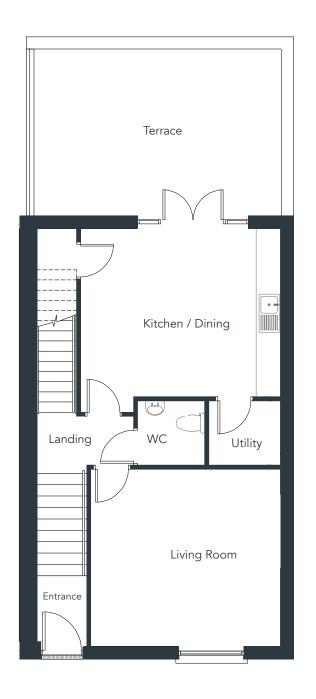

House A3

House B1

2 Bedroom Mid Terrace | Approx 89m² (958ft²) 3 Bedroom Semi Detached | Approx 128m² (1,378ft²)

Floor plans are indicative only and subject to change. In line with our policy of continuous improvement we reserve the right to alter the layout, building style, landscaping and specifications at anytime without notice