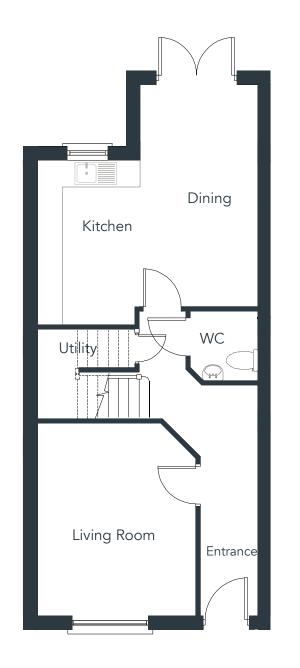

House A3

House B1

2 Bedroom Mid Terrace | Approx 89m² (958ft²) 3 Bedroom Semi Detached | Approx 128m² (1,378ft²)

Floor plans are indicative only and subject to change. In line with our policy of continuous improvement we reserve the right to alter the layout, building style, landscaping and specifications at anytime without notice