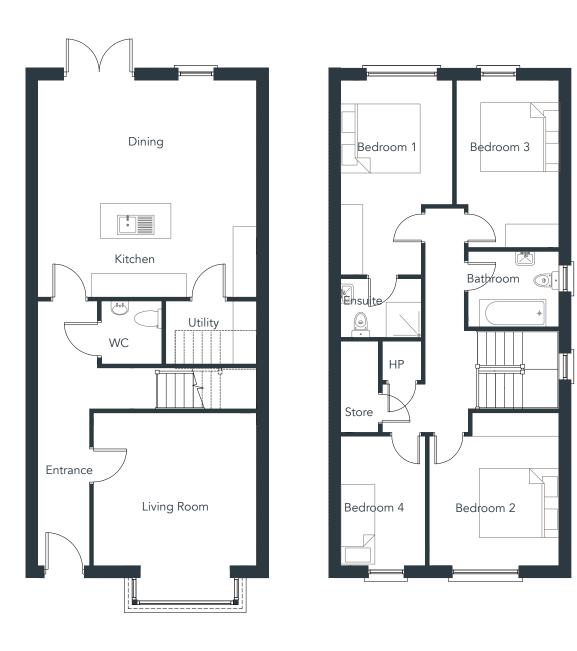

House E2

House F

4 Bedroom Semi Detached | Approx 147m² (1,582ft²)

Floor plans are indicative only and subject to change. In line with our policy of continuous improvement we reserve the right to alter the layout, building style, landscaping and specifications at anytime without notice