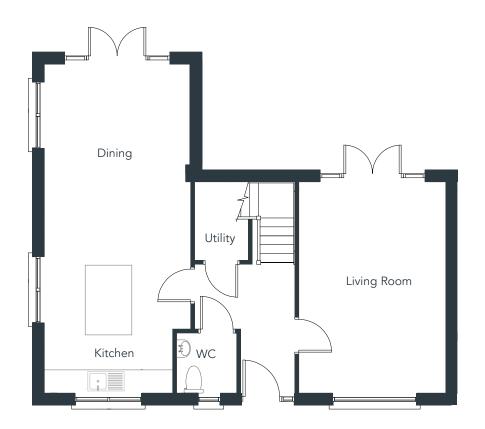

3 Bedroom Semi Detached | Approx 125m² (1,345ft²)

Floor plans are indicative only and subject to change. In line with our policy of continuous improvement we reserve the right to alter the layout, building style, landscaping and specifications at anytime without notice