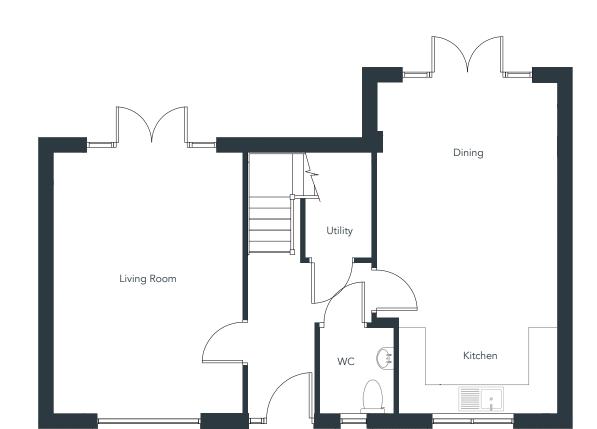

House E

4 Bedroom Semi Detached | Approx 142m² (1,528ft²)

4 Bedroom Semi Detached | Approx 141m² (1,518ft²)

Floor plans are indicative only and subject to change. In line with our policy of continuous improvement we reserve the right to alter the layout, building style, landscaping and specifications at anytime without notice