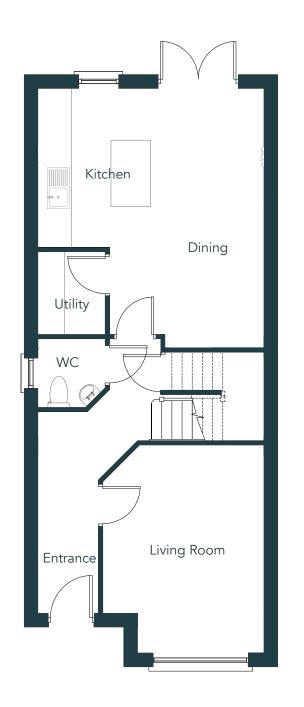

House H

House All

3 Bedroom End of Terrace | Approx 118m² (1,270ft²)

Floor plans are indicative only and subject to change. In line with our policy of continuous improvement we reserve the right to alter the layout, building style, landscaping and specifications at anytime without notice