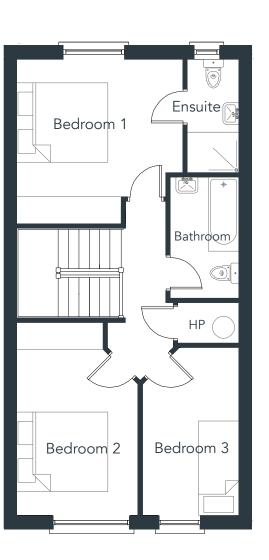

House A3

House B1

2 Bedroom Mid Terrace | Approx 89m² (958ft²) 3 Bedroom Semi Detached | Approx 128m² (1,378ft²)

Floor plans are indicative only and subject to change. In line with our policy of continuous improvement we reserve the right to alter the layout, building style, landscaping and specifications at anytime without notice