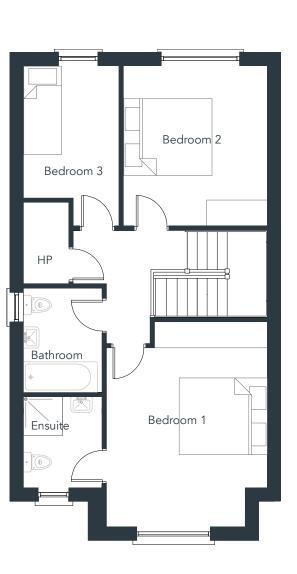

3 Bedroom Semi Detached | Approx 125m² (1,345ft²)

Floor plans are indicative only and subject to change. In line with our policy of continuous improvement we reserve the right to alter the layout, building style, landscaping and specifications at anytime without notice

Floor plans are indicative only and subject to change. In line with our policy of continuous improvement we reserve the right to alter the layout, building style, landscaping and specifications at anytime without notice