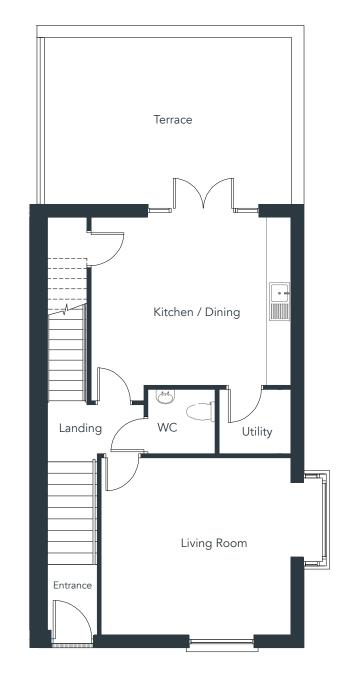

House H

House All

3 Bedroom End of Terrace | Approx 118m² (1,270ft²)

Floor plans are indicative only and subject to change. In line with our policy of continuous improvement we reserve the right to alter the layout, building style, landscaping and specifications at anytime without notice